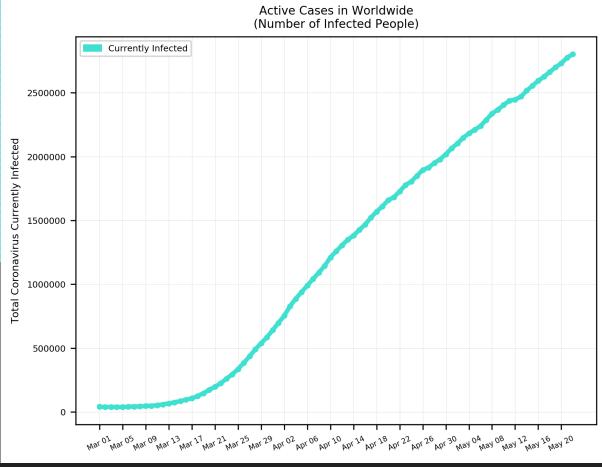

ive cases of USA, UK, Brazil, India, Egypt, Russia, Israel, and Cyprus from March 1 to present.

Source: <a href="https://www.worldometers.info/coronavirus/">https://www.worldometers.info/coronavirus/</a>

Statistics regarding daily new cases are also included for Hawaii.

Source: <a href="https://health.hawaii.gov/news/covid-19-updates/">https://health.hawaii.gov/news/covid-19-updates/</a>



### USA





#### UK



#### Russia





#### Brazil



### 5-Day Moving Average Trendline INDIA 5 per. Mov. Avg. (Daily New Cases) 6000 5000 Daily New Cases 2000 1000

Mar 01 Mar 05 Mar 09 Mar 13 Mar 17 Mar 21 Mar 25 Mar 29 Apr 02 Apr 06 Apr 10 Apr 14 Apr 18 Apr 22 Apr 26 Apr 30 May 08 May 12 May 16 May 20

#### India





#### Israel





# Egypt





### Cyprus





#### Hawaii



#### Worldwide