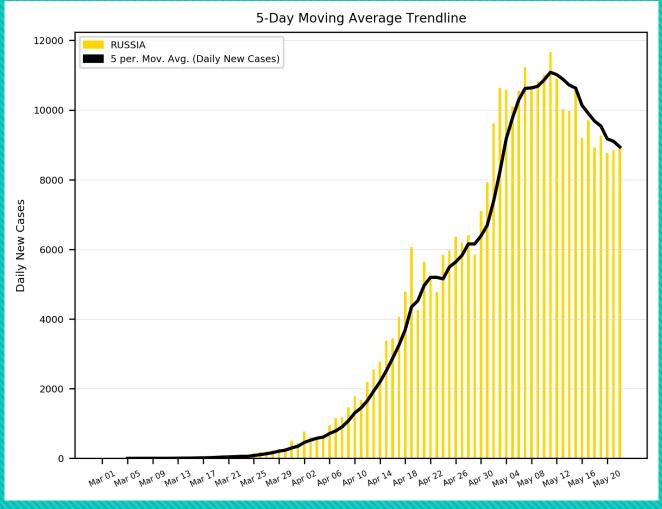

## COVID-19 Cases

As of Friday 5/22/2020, 3:30PM HST

Statistics regarding daily new cases and active cases of USA, UK, Brazil, India, Egypt, Russia, Israel, and Cyprus from March 1 to present.

Source: <a href="https://www.worldometers.info/coronavirus/">https://www.worldometers.info/coronavirus/</a>

Statistics regarding daily new cases are also included for Hawaii.

Source: <a href="https://health.hawaii.gov/news/covid-19-updates/">https://health.hawaii.gov/news/covid-19-updates/</a>



### USA





#### UK



#### Russia





#### Brazil



### 5-Day Moving Average Trendline INDIA 5 per. Mov. Avg. (Daily New Cases) 6000 5000 Daily New Cases 2000 1000

Mar 01 Mar 05 Mar 09 Mar 13 Mar 17 Mar 21 Mar 25 Mar 29 Apr 02 Apr 06 Apr 10 Apr 14 Apr 18 Apr 22 Apr 26 Apr 30 May 08 May 12 May 16 May 20

#### India





#### Israel





# Egypt





### Cyprus





#### Hawaii



#### Worldwide