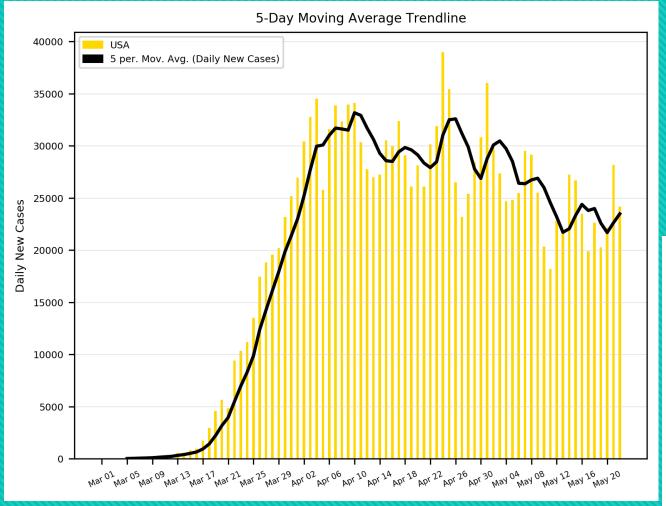

## COVID-19 Cases

As of Friday 5/22/2020, 3:30PM HST

Statistics regarding daily new cases and active cases of USA, UK, Brazil, India, Egypt, Russia, Israel, and Cyprus from March 1 to present.

Source: <a href="https://www.worldometers.info/coronavirus/">https://www.worldometers.info/coronavirus/</a>

Statistics regarding daily new cases are also included for Hawaii.

Source: <a href="https://health.hawaii.gov/news/covid-19-updates/">https://health.hawaii.gov/news/covid-19-updates/</a>



### USA





#### UK



#### Russia





#### Brazil



### 5-Day Moving Average Trendline INDIA 5 per. Mov. Avg. (Daily New Cases) 6000 5000 Daily New Cases 2000 1000

Mar 01 Mar 05 Mar 09 Mar 13 Mar 17 Mar 21 Mar 25 Mar 29 Apr 02 Apr 06 Apr 10 Apr 14 Apr 18 Apr 22 Apr 26 Apr 30 May 08 May 12 May 16 May 20

#### India





#### Israel





# Egypt





### Cyprus





#### Hawaii



#### Worldwide