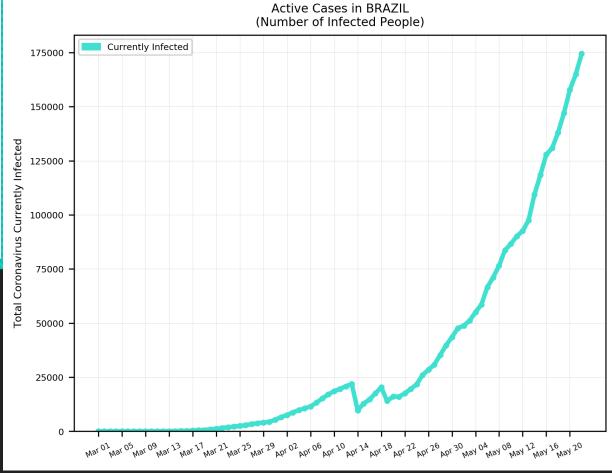

## COVID-19 Cases

As of Friday 5/22/2020, 3:30PM HST

Statistics regarding daily new cases and active cases of USA, UK, Brazil, India, Egypt, Russia, Israel, and Cyprus from March 1 to present.

Source: <a href="https://www.worldometers.info/coronavirus/">https://www.worldometers.info/coronavirus/</a>

Statistics regarding daily new cases are also included for Hawaii.

Source: <a href="https://health.hawaii.gov/news/covid-19-updates/">https://health.hawaii.gov/news/covid-19-updates/</a>



### USA





#### UK



#### Russia





#### Brazil



### 5-Day Moving Average Trendline INDIA 5 per. Mov. Avg. (Daily New Cases) 6000 5000 Daily New Cases 2000 1000

Mar 01 Mar 05 Mar 09 Mar 13 Mar 17 Mar 21 Mar 25 Mar 29 Apr 02 Apr 06 Apr 10 Apr 14 Apr 18 Apr 22 Apr 26 Apr 30 May 08 May 12 May 16 May 20

#### India





#### Israel





# Egypt





### Cyprus





#### Hawaii



#### Worldwide