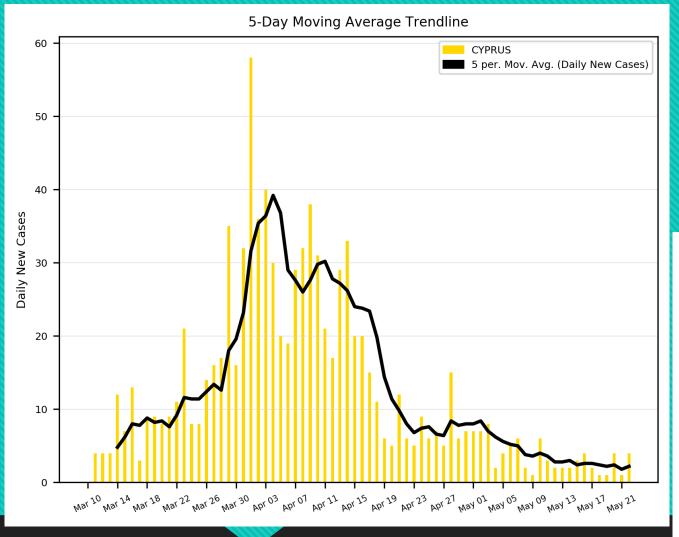

HST

Statistics regarding daily new cases and active cases of USA, UK, Brazil, India, Egypt, Russia, Israel, and Cyprus from March 1 to present.

Source: <a href="https://www.worldometers.info/coronavirus/">https://www.worldometers.info/coronavirus/</a>

Statistics regarding daily new cases are also included for Hawaii.

Source: <a href="https://health.hawaii.gov/news/covid-19-updates/">https://health.hawaii.gov/news/covid-19-updates/</a>



### USA





#### UK



#### Russia





#### Brazil



### 5-Day Moving Average Trendline INDIA 5 per. Mov. Avg. (Daily New Cases) 6000 5000 Daily New Cases 2000 1000

Mar 01 Mar 05 Mar 09 Mar 13 Mar 17 Mar 21 Mar 25 Mar 29 Apr 02 Apr 06 Apr 10 Apr 14 Apr 18 Apr 22 Apr 26 Apr 30 May 08 May 12 May 16 May 20

#### India





#### Israel





# Egypt





### Cyprus





#### Hawaii



#### Worldwide