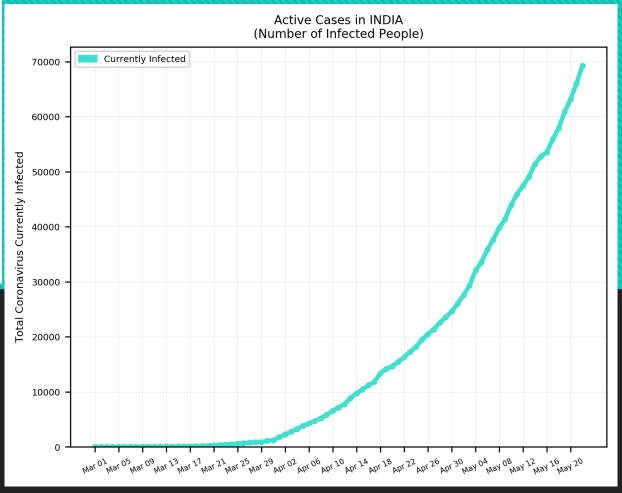

As of Friday 5/22/2020, 3:30PM HST

Statistics regarding daily new cases and active cases of USA, UK, Brazil, India, Egypt, Russia, Israel, and Cyprus from March 1 to present.

Source: <a href="https://www.worldometers.info/coronavirus/">https://www.worldometers.info/coronavirus/</a>

Statistics regarding daily new cases are also included for Hawaii.

Source: <a href="https://health.hawaii.gov/news/covid-19-updates/">https://health.hawaii.gov/news/covid-19-updates/</a>



### USA





#### UK



#### Russia





#### Brazil



### 5-Day Moving Average Trendline INDIA 5 per. Mov. Avg. (Daily New Cases) 6000 5000 Daily New Cases 2000 1000

Mar 01 Mar 05 Mar 09 Mar 13 Mar 17 Mar 21 Mar 25 Mar 29 Apr 02 Apr 06 Apr 10 Apr 14 Apr 18 Apr 22 Apr 26 Apr 30 May 08 May 12 May 16 May 20

#### India





#### Israel





# Egypt





### Cyprus





#### Hawaii



#### Worldwide