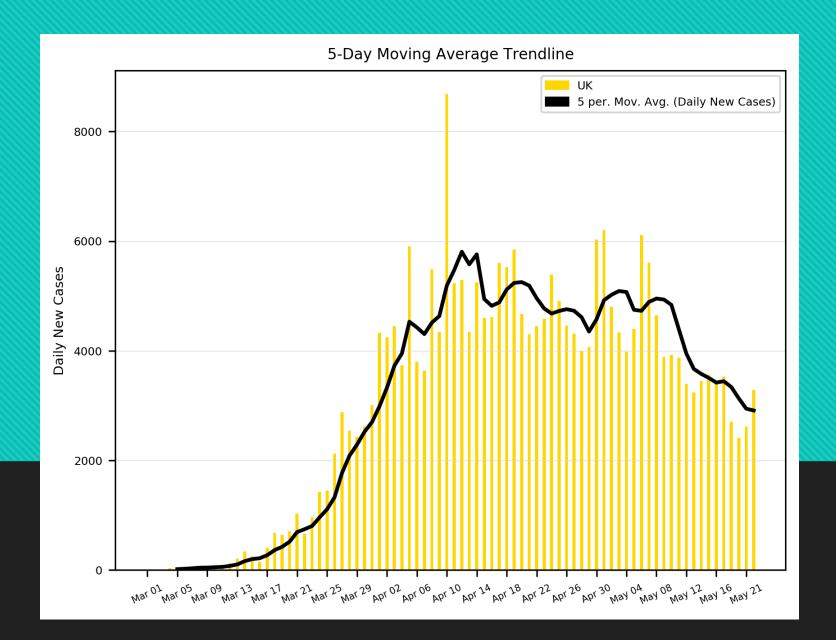

## COVID-19 Cases

As of Friday 5/22/2020, 3:30PM HST

Statistics regarding daily new cases and active cases of USA, UK, Brazil, India, Egypt, Russia, Israel, and Cyprus from March 1 to present.

Source: <a href="https://www.worldometers.info/coronavirus/">https://www.worldometers.info/coronavirus/</a>

Statistics regarding daily new cases are also included for Hawaii.

Source: <a href="https://health.hawaii.gov/news/covid-19-updates/">https://health.hawaii.gov/news/covid-19-updates/</a>



### USA





#### UK



#### Russia





#### Brazil



### 5-Day Moving Average Trendline INDIA 5 per. Mov. Avg. (Daily New Cases) 6000 5000 Daily New Cases 2000 1000

Mar 01 Mar 05 Mar 09 Mar 13 Mar 17 Mar 21 Mar 25 Mar 29 Apr 02 Apr 06 Apr 10 Apr 14 Apr 18 Apr 22 Apr 26 Apr 30 May 08 May 12 May 16 May 20

#### India





#### Israel





# Egypt





### Cyprus





#### Hawaii



#### Worldwide