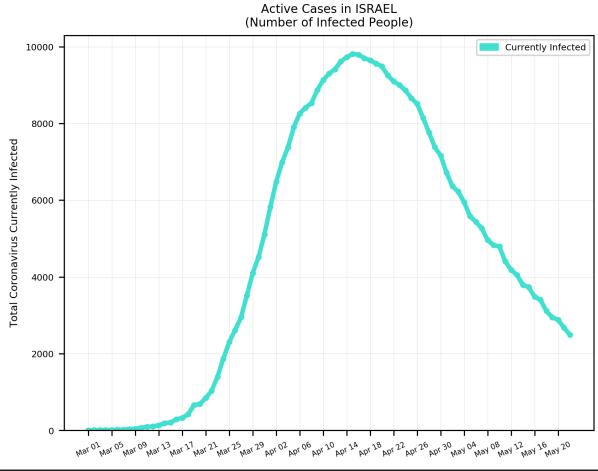

2/2020, 3:30PM HST

Statistics regarding daily new cases and active cases of USA, UK, Brazil, India, Egypt, Russia, Israel, and Cyprus from March 1 to present.

Source: <a href="https://www.worldometers.info/coronavirus/">https://www.worldometers.info/coronavirus/</a>

Statistics regarding daily new cases are also included for Hawaii.

Source: <a href="https://health.hawaii.gov/news/covid-19-updates/">https://health.hawaii.gov/news/covid-19-updates/</a>



### USA





#### UK



#### Russia





#### Brazil



### 5-Day Moving Average Trendline INDIA 5 per. Mov. Avg. (Daily New Cases) 6000 5000 Daily New Cases 2000 1000

Mar 01 Mar 05 Mar 09 Mar 13 Mar 17 Mar 21 Mar 25 Mar 29 Apr 02 Apr 06 Apr 10 Apr 14 Apr 18 Apr 22 Apr 26 Apr 30 May 08 May 12 May 16 May 20

#### India





#### Israel





# Egypt





### Cyprus





#### Hawaii



#### Worldwide