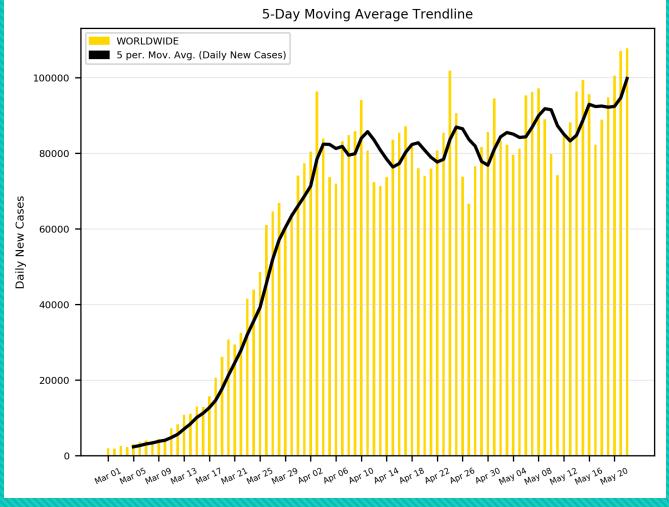

new cases and active cases of USA, UK, Brazil, India, Egypt, Russia, Israel, and Cyprus from March 1 to present.

Source: <a href="https://www.worldometers.info/coronavirus/">https://www.worldometers.info/coronavirus/</a>

Statistics regarding daily new cases are also included for Hawaii.

Source: <a href="https://health.hawaii.gov/news/covid-19-updates/">https://health.hawaii.gov/news/covid-19-updates/</a>



### USA





#### UK



#### Russia





#### Brazil



### 5-Day Moving Average Trendline INDIA 5 per. Mov. Avg. (Daily New Cases) 6000 5000 Daily New Cases 2000 1000

Mar 01 Mar 05 Mar 09 Mar 13 Mar 17 Mar 21 Mar 25 Mar 29 Apr 02 Apr 06 Apr 10 Apr 14 Apr 18 Apr 22 Apr 26 Apr 30 May 08 May 12 May 16 May 20

#### India





#### Israel





# Egypt





### Cyprus





#### Hawaii



#### Worldwide