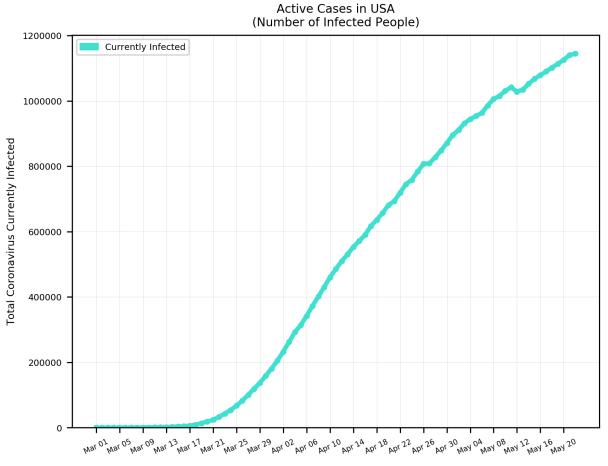

## COVID-19 Cases

As of Friday 5/22/2020, 3:30PM HST

Statistics regarding daily new cases and active cases of USA, UK, Brazil, India, Egypt, Russia, Israel, and Cyprus from March 1 to present.

Source: <a href="https://www.worldometers.info/coronavirus/">https://www.worldometers.info/coronavirus/</a>

Statistics regarding daily new cases are also included for Hawaii.

Source: <a href="https://health.hawaii.gov/news/covid-19-updates/">https://health.hawaii.gov/news/covid-19-updates/</a>



### USA





#### UK



#### Russia





#### Brazil



### 5-Day Moving Average Trendline INDIA 5 per. Mov. Avg. (Daily New Cases) 6000 5000 Daily New Cases 2000 1000

Mar 01 Mar 05 Mar 09 Mar 13 Mar 17 Mar 21 Mar 25 Mar 29 Apr 02 Apr 06 Apr 10 Apr 14 Apr 18 Apr 22 Apr 26 Apr 30 May 08 May 12 May 16 May 20

#### India





#### Israel





# Egypt





### Cyprus





#### Hawaii



#### Worldwide