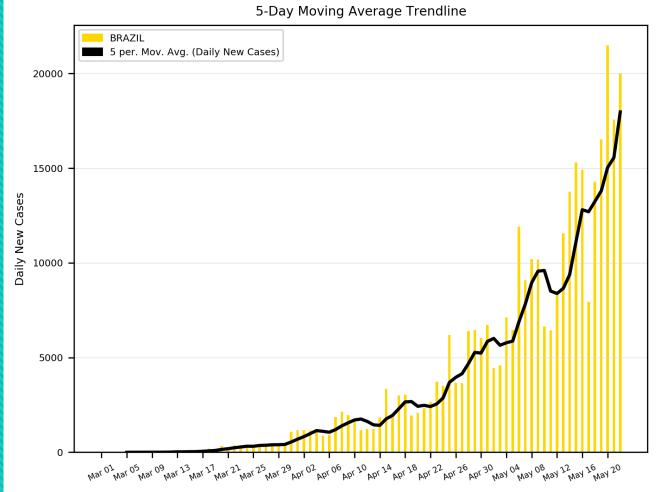

## COVID-19 Cases

As of Friday 5/22/2020, 3:30PM HST

Statistics regarding daily new cases and active cases of USA, UK, Brazil, India, Egypt, Russia, Israel, and Cyprus from March 1 to present.

Source: <a href="https://www.worldometers.info/coronavirus/">https://www.worldometers.info/coronavirus/</a>

Statistics regarding daily new cases are also included for Hawaii.

Source: <a href="https://health.hawaii.gov/news/covid-19-updates/">https://health.hawaii.gov/news/covid-19-updates/</a>



### USA





#### UK



#### Russia





#### Brazil



### 5-Day Moving Average Trendline INDIA 5 per. Mov. Avg. (Daily New Cases) 6000 5000 Daily New Cases 2000 1000

Mar 01 Mar 05 Mar 09 Mar 13 Mar 17 Mar 21 Mar 25 Mar 29 Apr 02 Apr 06 Apr 10 Apr 14 Apr 18 Apr 22 Apr 26 Apr 30 May 08 May 12 May 16 May 20

#### India





#### Israel





# Egypt





### Cyprus





#### Hawaii



#### Worldwide