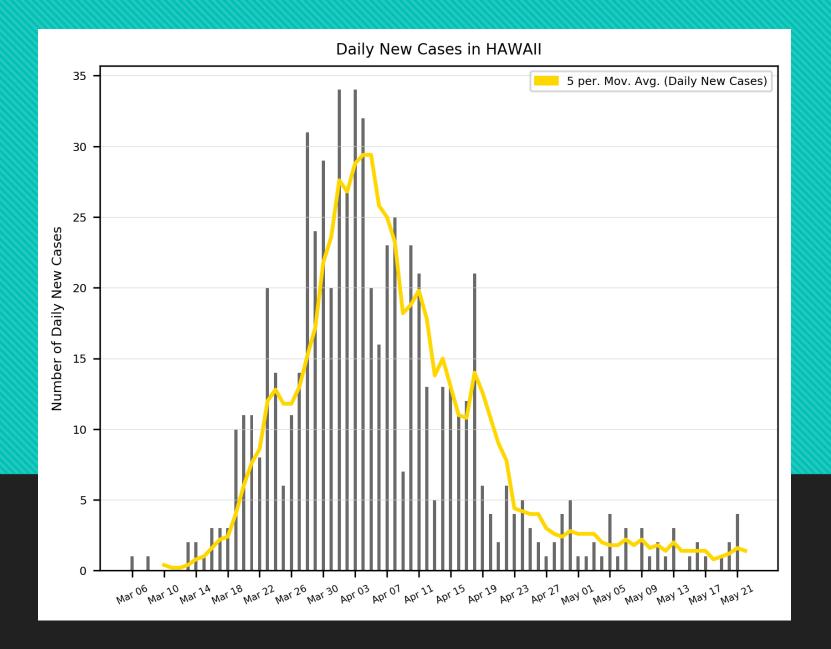

Statistics regarding daily new cases are also included for Hawaii.

Source: <a href="https://health.hawaii.gov/news/covid-19-updates/">https://health.hawaii.gov/news/covid-19-updates/</a>

#### Hawaii