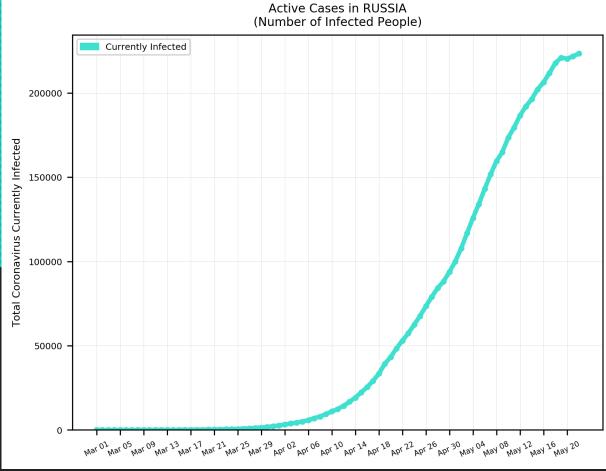

## COVID-19 Cases

As of Friday 5/22/2020, 3:30PM HST

Statistics regarding daily new cases and active cases of USA, UK, Brazil, India, Egypt, Russia, Israel, and Cyprus from March 1 to present.

Source: <a href="https://www.worldometers.info/coronavirus/">https://www.worldometers.info/coronavirus/</a>

Statistics regarding daily new cases are also included for Hawaii.

Source: <a href="https://health.hawaii.gov/news/covid-19-updates/">https://health.hawaii.gov/news/covid-19-updates/</a>



### USA





#### UK



#### Russia





#### Brazil



### 5-Day Moving Average Trendline INDIA 5 per. Mov. Avg. (Daily New Cases) 6000 5000 Daily New Cases 2000 1000

Mar 01 Mar 05 Mar 09 Mar 13 Mar 17 Mar 21 Mar 25 Mar 29 Apr 02 Apr 06 Apr 10 Apr 14 Apr 18 Apr 22 Apr 26 Apr 30 May 08 May 12 May 16 May 20

#### India





#### Israel





# Egypt





### Cyprus





#### Hawaii



#### Worldwide