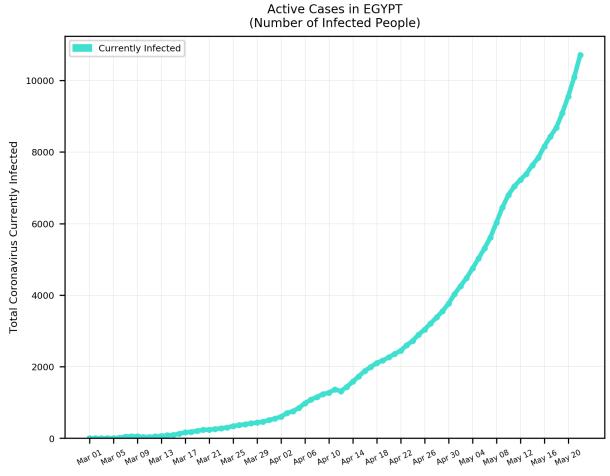

M HST

Statistics regarding daily new cases and active cases of USA, UK, Brazil, India, Egypt, Russia, Israel, and Cyprus from March 1 to present.

Source: <a href="https://www.worldometers.info/coronavirus/">https://www.worldometers.info/coronavirus/</a>

Statistics regarding daily new cases are also included for Hawaii.

Source: <a href="https://health.hawaii.gov/news/covid-19-updates/">https://health.hawaii.gov/news/covid-19-updates/</a>



### USA





#### UK



#### Russia





#### Brazil



### 5-Day Moving Average Trendline INDIA 5 per. Mov. Avg. (Daily New Cases) 6000 5000 Daily New Cases 2000 1000

Mar 01 Mar 05 Mar 09 Mar 13 Mar 17 Mar 21 Mar 25 Mar 29 Apr 02 Apr 06 Apr 10 Apr 14 Apr 18 Apr 22 Apr 26 Apr 30 May 08 May 12 May 16 May 20

#### India





#### Israel





# Egypt





### Cyprus





#### Hawaii



#### Worldwide