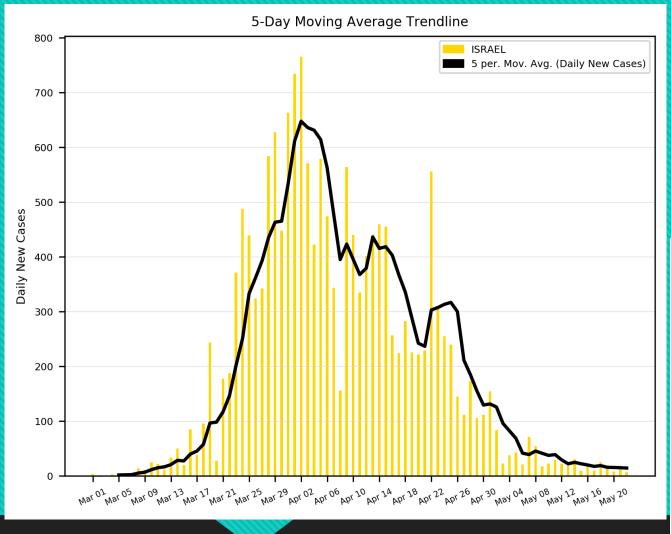

s of Friday 5/22/2020, 3:30PM HST

Statistics regarding daily new cases and active cases of USA, UK, Brazil, India, Egypt, Russia, Israel, and Cyprus from March 1 to present.

Source: <a href="https://www.worldometers.info/coronavirus/">https://www.worldometers.info/coronavirus/</a>

Statistics regarding daily new cases are also included for Hawaii.

Source: <a href="https://health.hawaii.gov/news/covid-19-updates/">https://health.hawaii.gov/news/covid-19-updates/</a>



### USA





#### UK



#### Russia





#### Brazil



### 5-Day Moving Average Trendline INDIA 5 per. Mov. Avg. (Daily New Cases) 6000 5000 Daily New Cases 2000 1000

Mar 01 Mar 05 Mar 09 Mar 13 Mar 17 Mar 21 Mar 25 Mar 29 Apr 02 Apr 06 Apr 10 Apr 14 Apr 18 Apr 22 Apr 26 Apr 30 May 08 May 12 May 16 May 20

#### India





#### Israel





# Egypt





### Cyprus





#### Hawaii



#### Worldwide