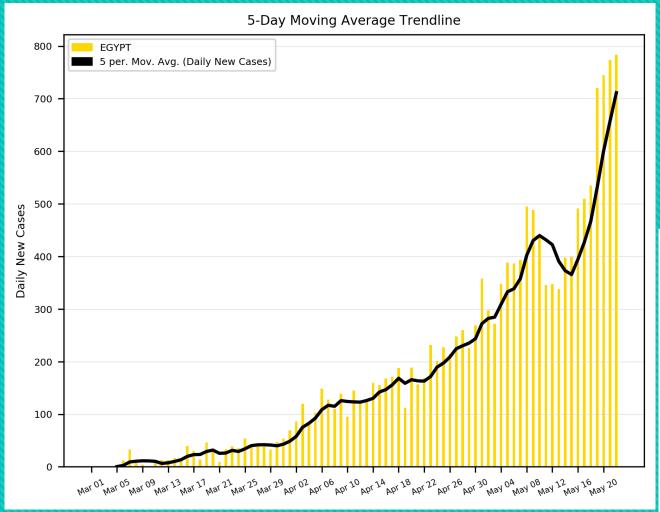

2020, 3:30PM HST

Statistics regarding daily new cases and active cases of USA, UK, Brazil, India, Egypt, Russia, Israel, and Cyprus from March 1 to present.

Source: <a href="https://www.worldometers.info/coronavirus/">https://www.worldometers.info/coronavirus/</a>

Statistics regarding daily new cases are also included for Hawaii.

Source: <a href="https://health.hawaii.gov/news/covid-19-updates/">https://health.hawaii.gov/news/covid-19-updates/</a>



### USA





#### UK



#### Russia





#### Brazil



### 5-Day Moving Average Trendline INDIA 5 per. Mov. Avg. (Daily New Cases) 6000 5000 Daily New Cases 2000 1000

Mar 01 Mar 05 Mar 09 Mar 13 Mar 17 Mar 21 Mar 25 Mar 29 Apr 02 Apr 06 Apr 10 Apr 14 Apr 18 Apr 22 Apr 26 Apr 30 May 08 May 12 May 16 May 20

#### India





#### Israel





# Egypt





### Cyprus





#### Hawaii



#### Worldwide