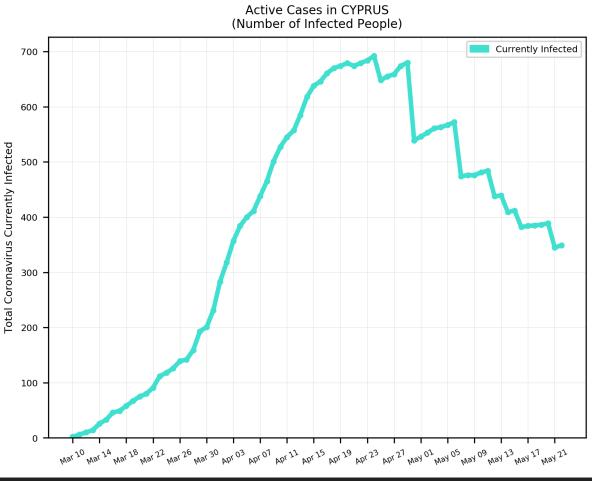

s regarding daily new cases and active cases of USA, UK, Brazil, India, Egypt, Russia, Israel, and Cyprus from March 1 to present.

Source: <a href="https://www.worldometers.info/coronavirus/">https://www.worldometers.info/coronavirus/</a>

Statistics regarding daily new cases are also included for Hawaii.

Source: <a href="https://health.hawaii.gov/news/covid-19-updates/">https://health.hawaii.gov/news/covid-19-updates/</a>



### USA





#### UK



#### Russia





#### Brazil



### 5-Day Moving Average Trendline INDIA 5 per. Mov. Avg. (Daily New Cases) 6000 5000 Daily New Cases 2000 1000

Mar 01 Mar 05 Mar 09 Mar 13 Mar 17 Mar 21 Mar 25 Mar 29 Apr 02 Apr 06 Apr 10 Apr 14 Apr 18 Apr 22 Apr 26 Apr 30 May 08 May 12 May 16 May 20

#### India





#### Israel





# Egypt





### Cyprus





#### Hawaii



#### Worldwide